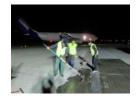

#### PROBLEM

Around the drainage channels there was a delamination of the concrete top layer. This caused a risk that loose pieces of concrete were sucked into the engines of the aircraft.