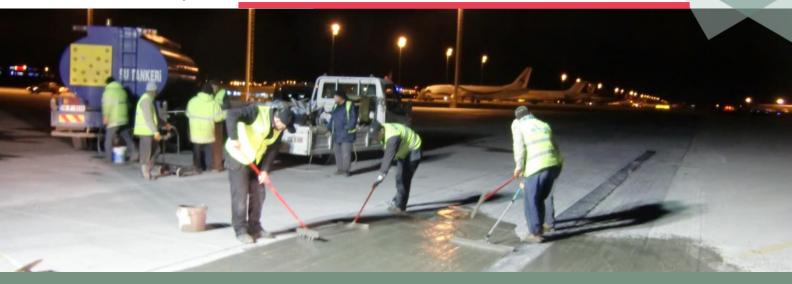

## SOLUTION

The affected surface layer was milled. Subsequently, all dust and loose material was taken away. CEMPRIME AC was applied in preparation of the final layer.

On one night the entire taxiway was repaired with CEMTOP 360.

#### **USED PRODUCTS**

CEMPRIME AC : Universal primer for cementitious screeds.

<u>CEMTOP 360</u>: Very heavy duty floor system for use in agricultural and industrial buildings.