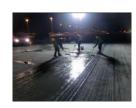

## SOLUTION

The affected surface layer was milled. Subsequently, all dust and loose material was taken away. CEMPRIME AC was applied in preparation of the final layer.

On one night the entire taxiway was repaired with CEMTOP 360.